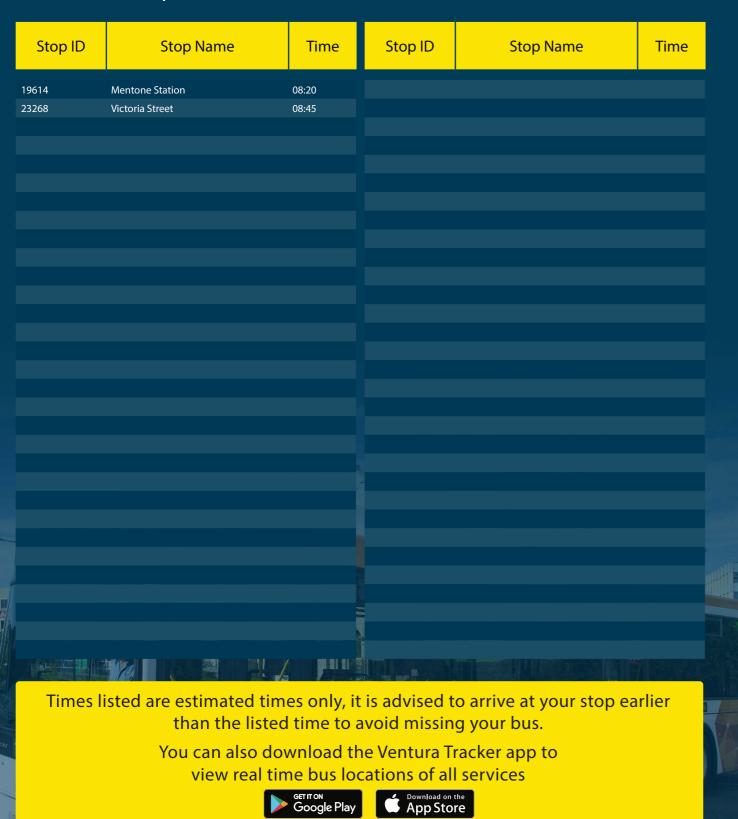

# Sandringham Secondary College

Route: 3108 | Morning





# Sandringham Secondary College

Route: 3108 | Morning



### **TURN DIRECTIONS**

Depart Mentone Station via Balcombe Road, right Bluff Road to Sandringham Secondary College

To view our list of live tracked services, visit www.venturabus.com.au



# Sandringham Secondary College

Route: 3127 | Afternoon





# Sandringham Secondary College

Route: 3127 | Afternoon



### **TURN DIRECTIONS**

Depart Sandringham Secondary College via Bluff Road, left Balcombe Road, right Como Parade West to Mentone Station

To view our list of live tracked services, visit www.venturabus.com.au