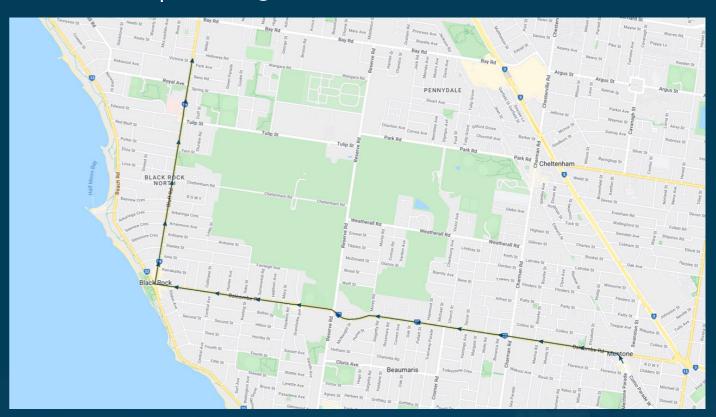

### **TURN DIRECTIONS**

Depart Mentone Station via Balcombe Road, right Bluff Road to Sandringham Secondary College

To view our list of live tracked services, visit www.venturabus.com.au