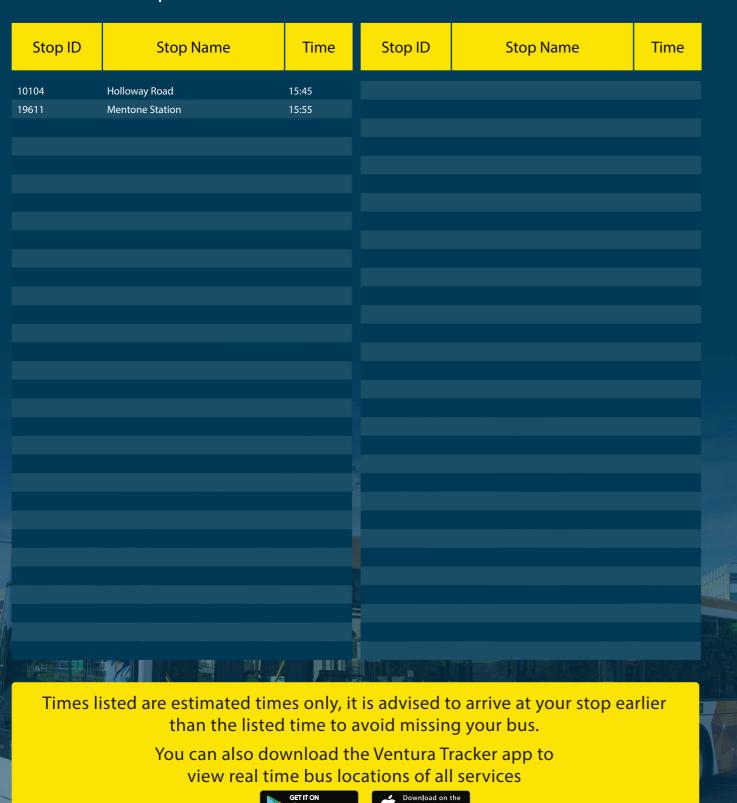

# Sandringham Secondary College

Route: 3108 | Morning





# Sandringham Secondary College

Route: 3108 | Morning



### **TURN DIRECTIONS**

Depart Mentone Station via Balcombe Road, right Bluff Road to Sandringham Secondary College

To view our list of live tracked services, visit www.venturabus.com.au



# Sandringham Secondary College

Route: 3127 | Afternoon





# Sandringham Secondary College

Route: 3127 | Afternoon



### **TURN DIRECTIONS**

Depart Sandringham Secondary College via Bluff Road, left Balcombe Road, right Como Parade West to Mentone Station

To view our list of live tracked services, visit www.venturabus.com.au