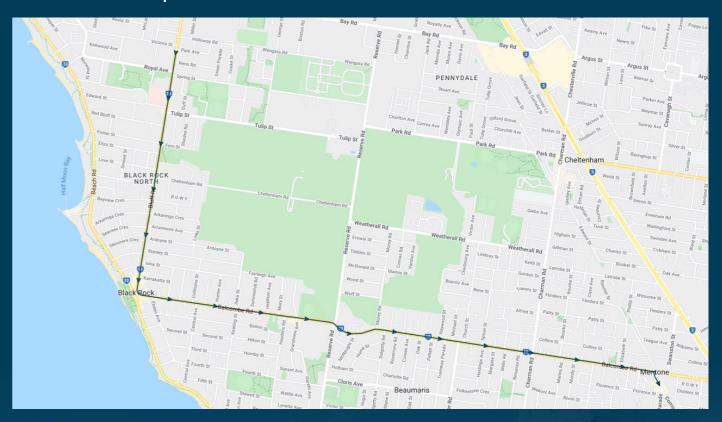

### **TURN DIRECTIONS**

Depart Sandringham Secondary College via Bluff Road, left Balcombe Road, right Como Parade West to Mentone Station

To view our list of live tracked services, visit www.venturabus.com.au